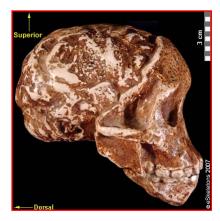

## **DOWN**

- 1 The continent Lucy was found in.
- 2 The jaw bone.
- **3** The nickname for the first *Australopithecus africanus* specimen found.
- **6** A nickname for the most famous *Australopithecus afarensis* fossil.
- **8** The number of limbs Lucy walked on.
- **9** The hip bone.