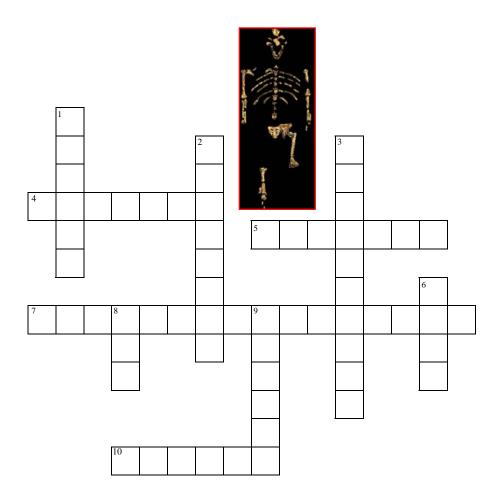

## **ACROSS**

- 4 Lucy is dated to be about 3.2 \_\_\_\_\_ years old.
- 5 Another word for the skull.
- **7** The oldest known hominins from the fossil record that are known to have been bipedal.
- 10 Compared to their body size, Australopithecines generally have small \_\_\_\_\_\_.

## **DOWN**

- 1 The continent Lucy was found in.
- 2 The jaw bone.
- **3** The nickname for the first *Australopithecus africanus* specimen found.
- **6** A nickname for the most famous *Australopithecus afarensis* fossil.
- **8** The number of limbs Lucy walked on.
- **9** The hip bone.